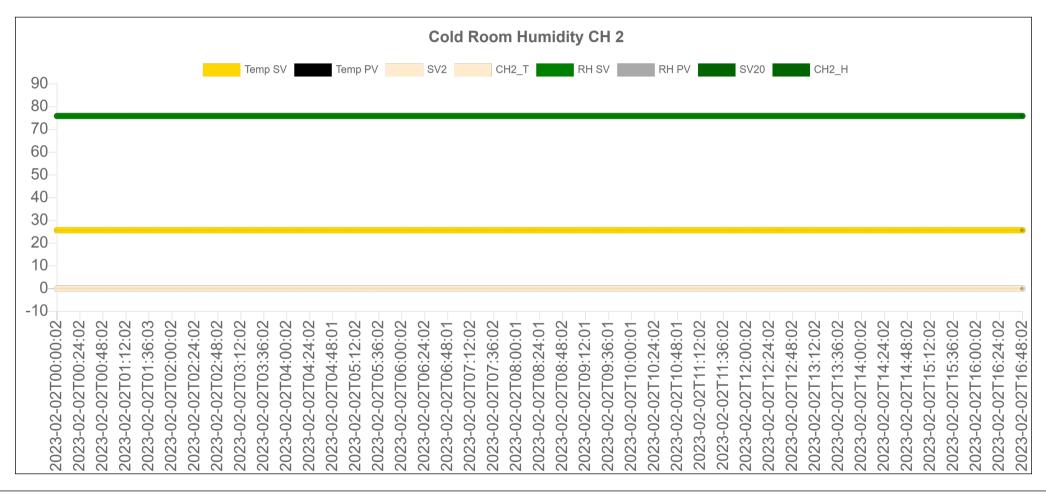

| Client Logo  |                |                        |                   |                   |  |  |  |  |
|--------------|----------------|------------------------|-------------------|-------------------|--|--|--|--|
|              |                |                        | I                 | Data Log          |  |  |  |  |
| Department   | DEPARTMENT     | DEPARTMENT NAME        |                   |                   |  |  |  |  |
| Filter From  | 01-Feb-2023 00 | 0:00                   | Filter To         | 10-Feb-2023 18:24 |  |  |  |  |
| Records From | 02-Feb-2023 00 | 0:00                   | <b>Records To</b> | 02-Feb-2023 16:48 |  |  |  |  |
| Equipment    | Cold Room Hur  | old Room Humidity CH 2 |                   |                   |  |  |  |  |
| Temperature  | Low Alarm      | 23.7                   | High Alarm        | 27.7              |  |  |  |  |
| Humidity %RH | Low Alarm      | -2.1                   | High Alarm        | 78.9              |  |  |  |  |

| Channel Name | СН  | Minimum | Maximum | Average | Channel Name | СН  | Minimum | Maximum | Average |
|--------------|-----|---------|---------|---------|--------------|-----|---------|---------|---------|
| Temperature  | CH1 | 25.7    | 25.7    | 25.70   | Humidity     | CH1 | 75.9    | 75.9    | 75.90   |
| Temperature1 | CH2 | 0       | 0       | 0.00    | Humidity1    | CH2 | 0       | 0       | 0.00    |

| Client Logo  |                |                        |            |                   |  |  |  |  |
|--------------|----------------|------------------------|------------|-------------------|--|--|--|--|
| Data Log     |                |                        |            |                   |  |  |  |  |
| Department   | DEPARTMENT     | PARTMENT NAME          |            |                   |  |  |  |  |
| Filter From  | 01-Feb-2023 00 | :00                    | Filter To  | 10-Feb-2023 18:24 |  |  |  |  |
| Records From | 02-Feb-2023 00 | :00                    | Records To | 02-Feb-2023 16:48 |  |  |  |  |
| Equipment    | Cold Room Hum  | old Room Humidity CH 2 |            |                   |  |  |  |  |
| Temperature  | Low Alarm      | 23.7                   | High Alarm | 27.7              |  |  |  |  |
| Humidity %RH | Low Alarm      | -2.1                   | High Alarm | 78.9              |  |  |  |  |